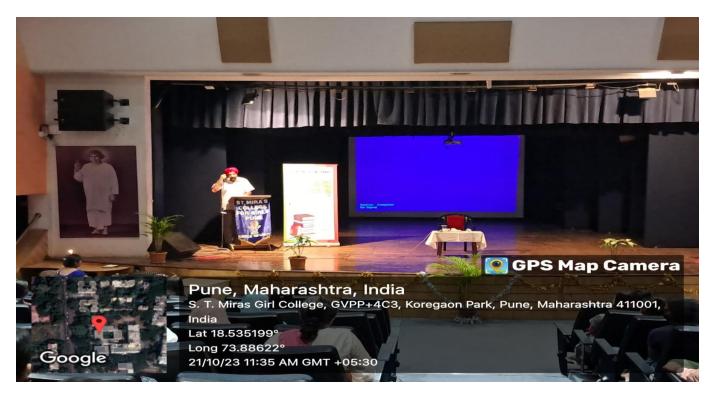

# St Mira's College for Girls, Pune Affiliated to Savitribai Phule Pune University, Pune

Speaker Session by Harinder Singh Sikka Date: Friday, 29<sup>th</sup> September 2023

Speaker- Harinder Singh Sikka delivering his talk

Author Harinder Singh Sikka interacting with participants

Lerjo Con

Coordinator: Mrs. Devinder Kaur (Librarian)

Prof. Dr. Jaya Rajagopalan Principal Incharge